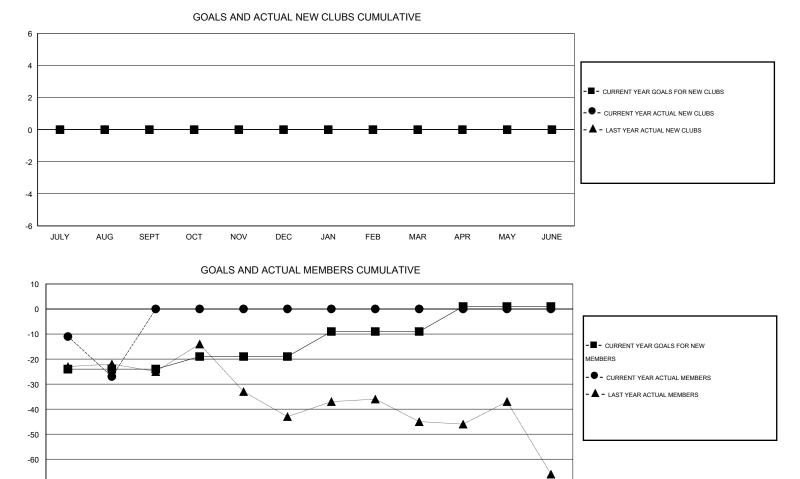

## GMT: THOMAS MATNEY

| LOCATION MIC | HIGAN |
|--------------|-------|
|--------------|-------|

|                                                             |                  | Clubs               |                            |                             |                                                             |                      | Members                          |                              |                             |
|-------------------------------------------------------------|------------------|---------------------|----------------------------|-----------------------------|-------------------------------------------------------------|----------------------|----------------------------------|------------------------------|-----------------------------|
|                                                             | RESU             | LTS FOR 2014-2015   |                            |                             |                                                             | RESU                 | JLTS FOR 2014-2015               |                              |                             |
| QUARTER                                                     | NEW CLUB<br>GOAL | ACTUAL NEW<br>CLUBS | ACTUAL<br>DROPPED<br>CLUBS | ACTUAL NET<br>GAIN/<br>LOSS | QUARTER                                                     | NEW MEMBER<br>GOAL   | ACTUAL TOTAL<br>MEMBERS<br>ADDED | ACTUAL<br>DROPPED<br>MEMBERS | ACTUAL NET<br>GAIN/<br>LOSS |
| JULY/AUG/SEPT<br>OCT/NOV/DEC<br>JAN/FEB/MAR<br>APR/MAY/JUNE | 0<br>0<br>0<br>0 | 0<br>0<br>0<br>0    | 0<br>0<br>0<br>0           | 0<br>0<br>0<br>0            | JULY/AUG/SEPT<br>OCT/NOV/DEC<br>JAN/FEB/MAR<br>APR/MAY/JUNE | -24<br>5<br>10<br>10 | 6<br>0<br>0                      | 33<br>0<br>0<br>0            | -27<br>0<br>0<br>0          |

FEB

MAR

APR

MAY

JUNE

-70

JULY

AUG

SEPT

OCT

NOV

DEC

JAN